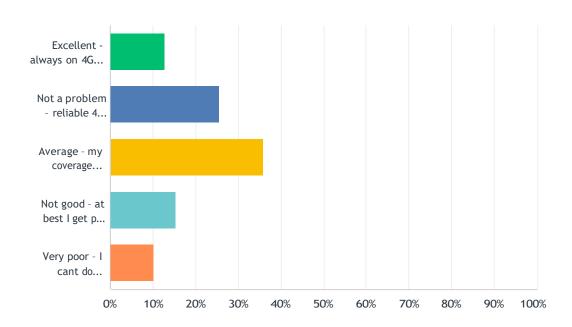

| ANSWER CHOICES                                          | RESPONSES |    |
|---------------------------------------------------------|-----------|----|
| Excellent - always on 4G+ or 5G                         | 12.82%    | 5  |
| Not a problem – reliable 4G coverage everywhere         | 25.64%    | 10 |
| Average – my coverage switches between 3G and 4G        | 35.90%    | 14 |
| Not good – at best I get poor 3G coverage               | 15.38%    | 6  |
| Very poor – I cant do anything online via my smartphone | 10.26%    | 4  |
| TOTAL                                                   |           | 39 |