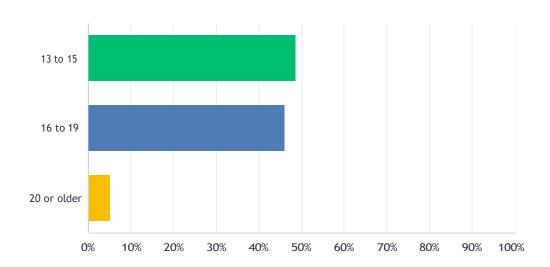

## Q3 Which age group do you belong to

| ANSWER CHOICES        | RESPONSES |    |
|-----------------------|-----------|----|
| 13 to 15              | 48.72%    | 19 |
| 16 to 19              | 46.15%    | 18 |
| 20 or older           | 5.13%     | 2  |
| Total Respondents: 39 |           |    |