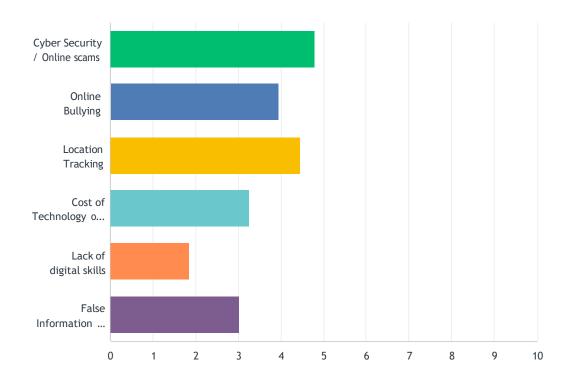

### Q12 Do you have concerns or worries in using internet services and/or digital technology? Please score these issues in order of greatest concern

| Cyber Security / Online scams         | 30.30% | 30.30% | 30.30% | 6.06%  | 3.03%  | 0.00%  |    |      |
|---------------------------------------|--------|--------|--------|--------|--------|--------|----|------|
|                                       | 10     | 10     | 10     | 2      | 1      | 0      | 33 | 4.79 |
| Online Bullying                       | 18.18% | 21.21% | 21.21% | 21.21% | 12.12% | 6.06%  |    |      |
|                                       | 6      | 7      | 7      | 7      | 4      | 2      | 33 | 3.94 |
| Location Tracking                     | 24.24% | 30.30% | 21.21% | 18.18% | 3.03%  | 3.03%  |    |      |
|                                       | 8      | 10     | 7      | 6      | 1      | 1      | 33 | 4.45 |
| Cost of Technology or Online services | 17.65% | 2.94%  | 14.71% | 26.47% | 29.41% | 8.82%  |    |      |
|                                       | 6      | 1      | 5      | 9      | 10     | 3      | 34 | 3.26 |
| Lack of digital skills                | 6.06%  | 0.00%  | 3.03%  | 9.09%  | 27.27% | 54.55% |    |      |
|                                       | 2      | 0      | 1      | 3      | 9      | 18     | 33 | 1.85 |
| False information or advertising      | 11.76% | 14.71% | 8.82%  | 17.65% | 23.53% | 23.53% | 34 | 3.03 |
| Ç                                     | 4      | 5      | 3      | 6      | 8      | 8      |    |      |