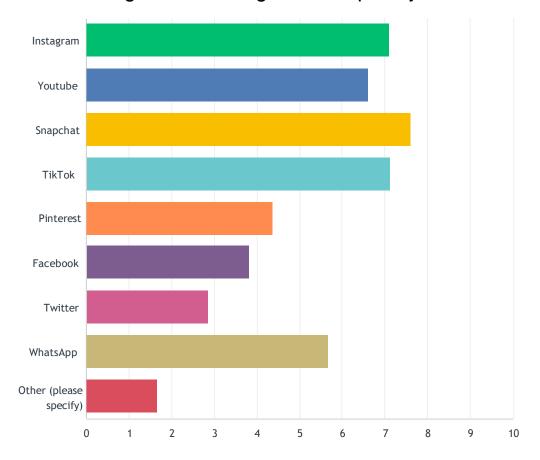

## Q10 Which Social Apps do you most often use? Please rank in order of usage with 1 being most frequently used

| Youtube   | 21.05% | 15.79% | 18.42% | 15.79% | 10.53% | 13.16% | 5.26%  | 0.00%  | 0.00%  | 0.0 | 0.04 |
|-----------|--------|--------|--------|--------|--------|--------|--------|--------|--------|-----|------|
|           | 8      | 6      | 7      | 6      | 4      | 5      | 2      | 0      | 0      | 38  | 6.61 |
| Snapchat  | 44.12% | 14.71% | 17.65% | 17.65% | 0.00%  | 2.94%  | 0.00%  | 2.94%  | 0.00%  |     |      |
|           | 15     | 5      | 6      | 6      | 0      | 1      | 0      | 1<br>  | 0      | 34  | 7.62 |
| TikTok    | 24.24% | 30.30% | 15.15% | 15.15% | 6.06%  | 3.03%  | 3.03%  | 0.00%  | 3.03%  |     |      |
|           | 8      | 10     | 5      | 5      | 2      | 1      | 1      | 0      | 1      | 33  | 7.12 |
| Pinterest | 0.00%  | 3.33%  | 6.67%  | 20.00% | 16.67% | 20.00% | 16.67% | 13.33% | 3.33%  |     |      |
|           | 0      | 1      | 2      | 6      | 5      | 6      | 5      | 4      | 1      | 30  | 4.37 |
| Facebook  | 3.57%  | 0.00%  | 14.29% | 0.00%  | 14.29% | 14.29% | 21.43% | 25.00% | 7.14%  |     |      |
|           | 1      | 0      | 4      | 0      | 4      | 4      | 6      | 7      | 2      | 28  | 3.82 |
| Twitter   | 0.00%  | 0.00%  | 0.00%  | 0.00%  | 0.00%  | 33.33% | 29.63% | 25.93% | 11.11% |     |      |
|           | 0      | 0      | 0      | 0      | 0      | 9      | 8      | 7      | 3      | 27  | 2.85 |
| WhatsApp  | 10.53% | 15.79% | 7.89%  | 5.26%  | 39.47% | 5.26%  | 10.53% | 5.26%  | 0.00%  |     |      |
|           | 4      | 6      | 3      | 2      | 15     | 2      | 4      | 2      | 0      | 38  | 5.68 |