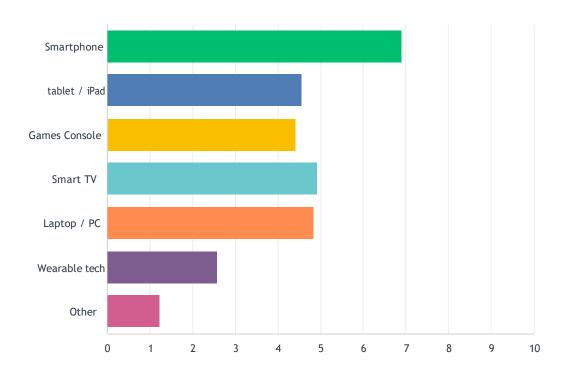

### Q5 What type of Digital Devices do you use most often? - rank top 3

| Wearable tech | 0.00%  | 0.00%  | 0.00%  | 14.29% | 38.10% | 38.10% | 9.52% | 21 | 2.5 |
|---------------|--------|--------|--------|--------|--------|--------|-------|----|-----|
|               | 3      | 9      | 9      | 5      | 3      | 3      | 0     | 32 | 4.8 |
| Laptop / PC   | 9.38%  | 28.13% | 28.13% | 15.63% | 9.38%  | 9.38%  | 0.00% |    |     |
|               | 1      | 8      | 13     | 5      | 2      | 1      | 0     | 30 | 4.9 |
| Smart TV      | 3.33%  | 26.67% | 43.33% | 16.67% | 6.67%  | 3.33%  | 0.00% |    |     |
|               | 2      | 7      | 8      | 3      | 4      | 3      | 2     | 29 | 4.4 |
| Games Console | 6.90%  | 24.14% | 27.59% | 10.34% | 13.79% | 10.34% | 6.90% |    |     |
|               | 1      | 8      | 6      | 7      | 4      | 1      | 1     | 28 | 4.5 |
| tablet / iPad | 3.57%  | 28.57% | 21.43% | 25.00% | 14.29% | 3.57%  | 3.57% |    |     |
|               | 32     | 3      | 0      | 0      | 0      | 0      | 0     | 35 | 6.9 |
| Smartphone    | 91.43% | 8.57%  | 0.00%  | 0.00%  | 0.00%  | 0.00%  | 0.00% |    |     |