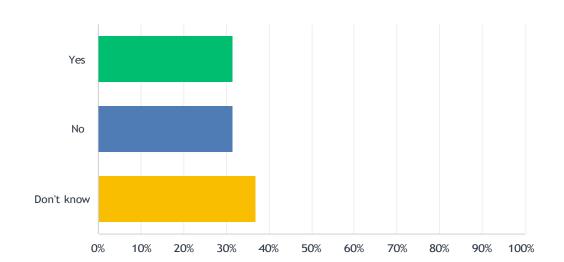

| ANSWER CHOICES | RESPONSES |    |
|----------------|-----------|----|
| Yes            | 31.58%    | 12 |
| No             | 31.58%    | 12 |
| Don't know     | 36.84%    | 14 |
| TOTAL          |           | 38 |