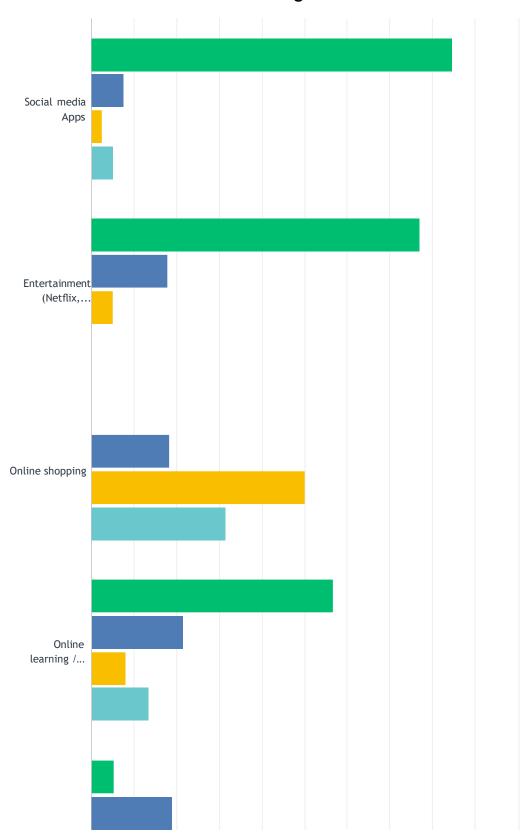

## Q9 What online services do you regularly avail of? Please rank in order of usage

| News & Information Services               | 7.69%  | 38.46%<br>15 | 33.33%<br>13 | 20.51% | 39 | 0.00 |
|-------------------------------------------|--------|--------------|--------------|--------|----|------|
|                                           | 2      | 7            | 5            | 23     | 37 | 0.00 |
| Online Banking                            | 5.41%  | 18.92%       | 13.51%       | 62.16% |    |      |
|                                           | 21     | 8            | 3            | 5      | 37 | 0.0  |
| Online learning / School assignments      | 56.76% | 21.62%       | 8.11%        | 13.51% |    |      |
|                                           | 0      | 7            | 19           | 12     | 38 | 0.0  |
| Online shopping                           | 0.00%  | 18.42%       | 50.00%       | 31.58% |    |      |
| Apple TV, etc)                            | 30     | 7            | 2            | 0      | 39 | 0.0  |
| Entertainment (Netflix, Youtube, Spotify, | 76.92% | 17.95%       | 5.13%        | 0.00%  |    |      |
|                                           | 33     | 3            | 1            | 2      | 39 | 0.0  |
| Social media Apps                         | 84.62% | 7.69%        | 2.56%        | 5.13%  |    |      |