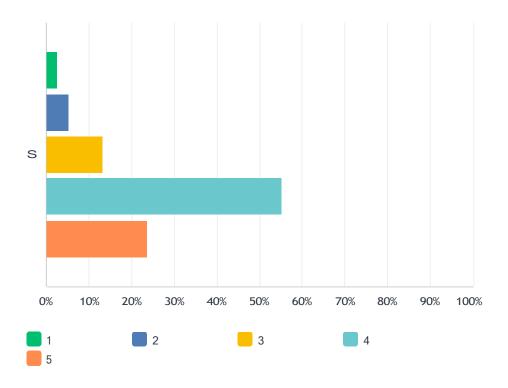

## star indicates maximum satisfaction

|   | 1          | 2          | 3           | 4            | 5           | TOTAL | WEIGHTED AVERAGE |      |
|---|------------|------------|-------------|--------------|-------------|-------|------------------|------|
| S | 2.63%<br>1 | 5.26%<br>2 | 13.16%<br>5 | 55.26%<br>21 | 23.68%<br>9 | 38    |                  | 3.92 |