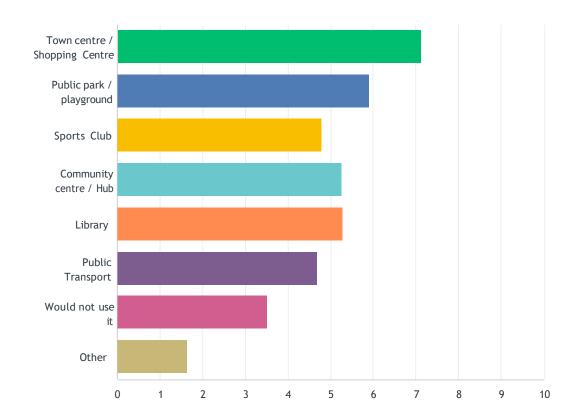

| Town centre / Shopping<br>Centre | 45.16%<br>14 | 32.26%<br>10 | 16.13%<br>5 | 3.23%<br>1 | 3.23%<br>1 | 0.00%  | 0.00%  | 0.00%  | 31 | 7.13 |
|----------------------------------|--------------|--------------|-------------|------------|------------|--------|--------|--------|----|------|
| Public park / playground         | 24.24%       | 18.18%       | 27.27%      | 3.03%      | 9.09%      | 18.18% | 0.00%  | 0.00%  |    |      |
|                                  | 8            | 6            | 9           | 1          | 3          | 6      | 0      | 0      | 33 | 5.91 |
| Sports Club                      | 0.00%        | 20.00%       | 20.00%      | 16.00%     | 24.00%     | 8.00%  | 8.00%  | 4.00%  |    |      |
|                                  | 0            | 5            | 5           | 4          | 6          | 2      | 2      | 1      | 25 | 4.80 |
| Community centre / Hub           | 11.11%       | 18.52%       | 7.41%       | 29.63%     | 14.81%     | 18.52% | 0.00%  | 0.00%  |    |      |
|                                  | 3            | 5            | 2           | 8          | 4          | 5      | 0      | 0      | 27 | 5.26 |
| Library                          | 10.71%       | 7.14%        | 17.86%      | 35.71%     | 21.43%     | 7.14%  | 0.00%  | 0.00%  |    |      |
|                                  | 3            | 2            | 5           | 10         | 6          | 2      | 0      | 0      | 28 | 5.29 |
| Public Transport                 | 10.00%       | 6.67%        | 16.67%      | 13.33%     | 20.00%     | 30.00% | 3.33%  | 0.00%  |    |      |
|                                  | 3            | 2            | 5           | 4          | 6          | 9      | 1      | 0      | 30 | 4.70 |
| Would not use it                 | 25.93%       | 3.70%        | 0.00%       | 0.00%      | 0.00%      | 3.70%  | 40.74% | 25.93% |    |      |
|                                  | 7            | 1            | 0           | 0          | 0          | 1      | 11     | 7      | 27 | 3.52 |