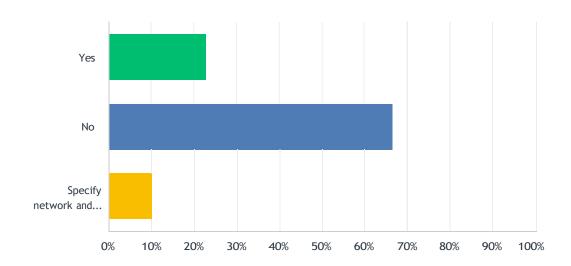

Q8 In terms of mobile phone signals, can you report any black spots in your area? Please state which network, townland and nearest landmark or road junction

| ANSWER CHOICES               | RESPONSES |    |
|------------------------------|-----------|----|
| Yes                          | 23.08%    | 9  |
| No                           | 66.67%    | 26 |
| Specify network and location | 10.26%    | 4  |
| TOTAL                        |           | 39 |