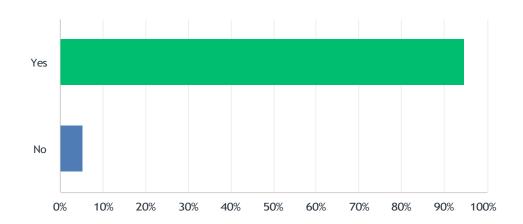

### Q4 Do you have a broadband connection at home?

| ANSWER CHOICES | RESPONSES |    |
|----------------|-----------|----|
| Yes            | 94.74%    | 36 |
| No             | 5.26%     | 2  |
| TOTAL          |           | 38 |