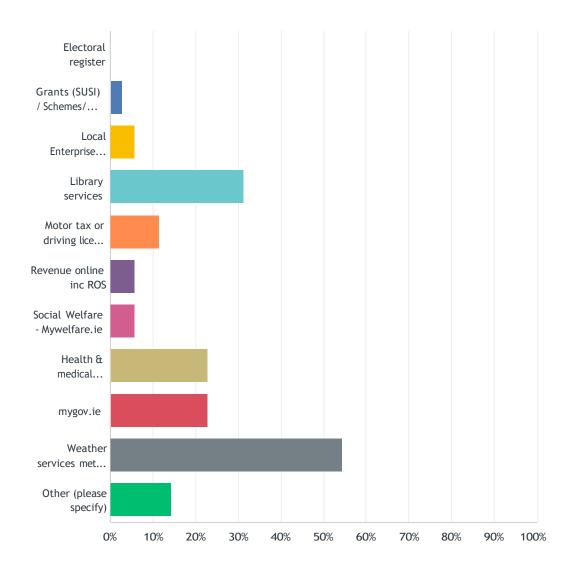

| ANSWER CHOICES                              | RESPONSES |    |
|---------------------------------------------|-----------|----|
| Electoral register                          | 0.00%     | 0  |
| Grants (SUSI) / Schemes/ Funding            | 2.86%     | 1  |
| Local Enterprise Office supports            | 5.71%     | 2  |
| Library services                            | 31.43%    | 11 |
| Motor tax or driving license or NCT booking | 11.43%    | 4  |
| Revenue online inc ROS                      | 5.71%     | 2  |
| Social Welfare - Mywelfare.ie               | 5.71%     | 2  |
| Health & medical services                   | 22.86%    | 8  |
| mygov.ie                                    | 22.86%    | 8  |
| Weather services met eireann                | 54.29%    | 19 |
| Other (please specify)                      | 14.29%    | 5  |
| Total Respondents: 35                       |           |    |