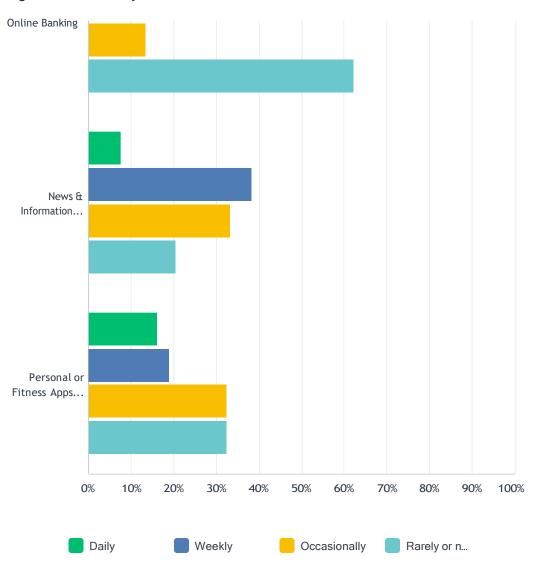

## Q9 What online services do you regularly avail of? Please rank in order of usage

| News & Information Services               | 7.69%  | 38.46%<br>15 | 33.33%<br>13 | 20.51% | 39 | 0.00 |
|-------------------------------------------|--------|--------------|--------------|--------|----|------|
|                                           | 2      | 7            | 5            | 23     | 37 | 0.00 |
| Online Banking                            | 5.41%  | 18.92%       | 13.51%       | 62.16% |    |      |
|                                           | 21     | 8            | 3            | 5      | 37 | 0.0  |
| Online learning / School assignments      | 56.76% | 21.62%       | 8.11%        | 13.51% |    |      |
|                                           | 0      | 7            | 19           | 12     | 38 | 0.0  |
| Online shopping                           | 0.00%  | 18.42%       | 50.00%       | 31.58% |    |      |
| Apple TV, etc)                            | 30     | 7            | 2            | 0      | 39 | 0.0  |
| Entertainment (Netflix, Youtube, Spotify, | 76.92% | 17.95%       | 5.13%        | 0.00%  |    |      |
|                                           | 33     | 3            | 1            | 2      | 39 | 0.0  |
| Social media Apps                         | 84.62% | 7.69%        | 2.56%        | 5.13%  |    |      |