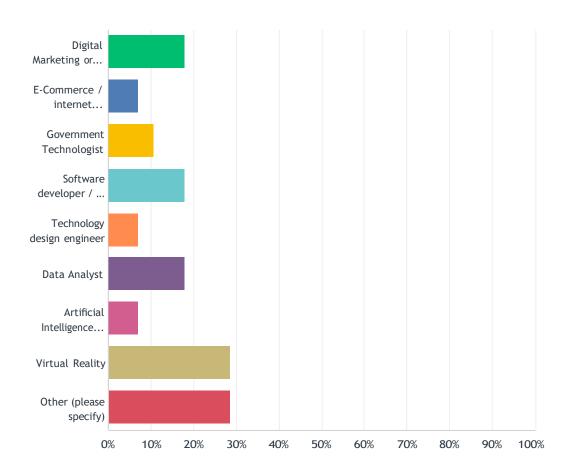

## Q14 If yes, what type of job would you be most interested in? Select multiple answers if relevant

| ANSWER CHOICES                                  | RESPONSES |   |
|-------------------------------------------------|-----------|---|
| Digital Marketing or Strategist                 | 17.86%    | 5 |
| E-Commerce / internet services                  | 7.14%     | 2 |
| Government Technologist                         | 10.71%    | 3 |
| Software developer / App developer              | 17.86%    | 5 |
| Technology design engineer                      | 7.14%     | 2 |
| Data Analyst                                    | 17.86%    | 5 |
| Artificial Intelligence (AI) / Computer Science | 7.14%     | 2 |
| Virtual Reality                                 | 28.57%    | 8 |
| Other (please specify)                          | 28.57%    | 8 |
| Total Respondents: 28                           |           |   |